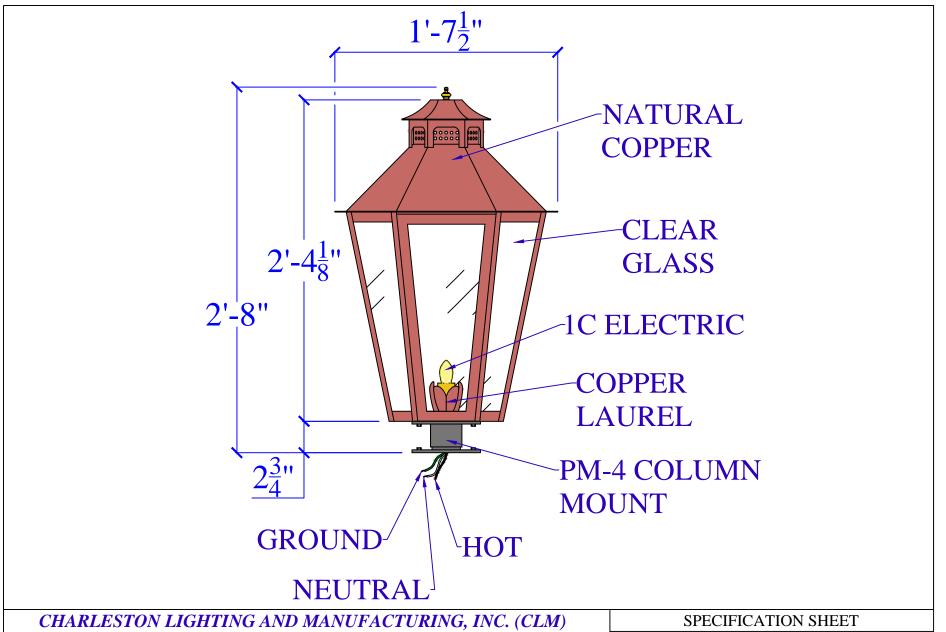

212 E. I-65 SERVICE ROAD N.

PHONE: (251) 478-0072

FAX: (251) 471-5945

MOBILE, ALABAMA 36607

WWW.CHARLESTONLIGHTING.COM WWW.FAUBOURGLIGHTING.COM WWW.CHARLESTONGASLIGHT.COM

| LIGHT:   | LEXINGTON - 603 - 1C - PM-4 | DATE: | APP.BY: | J.D. |
|----------|-----------------------------|-------|---------|------|
| BRACKET: | PM-4 - H30" W19-1/2"        |       | REV.    |      |